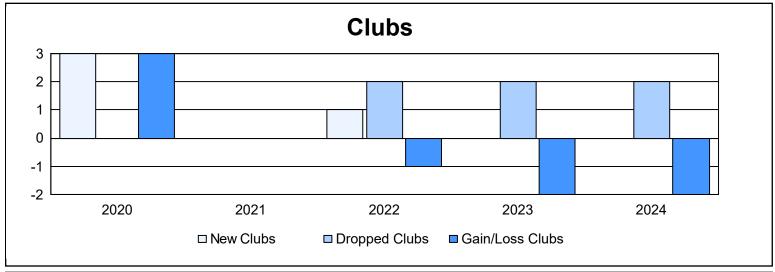

District 11 B1 As of June 2024 Cumulative

| Year      | New<br>Clubs | Dropped<br>Clubs | Gain/<br>Loss<br>Clubs | New<br>Members | Charter<br>Members | Reinstate<br>Members | Transfer<br>Members | Total<br>Member<br>Added | Total<br>Members<br>Dropped | Gain/<br>Loss<br>Members |
|-----------|--------------|------------------|------------------------|----------------|--------------------|----------------------|---------------------|--------------------------|-----------------------------|--------------------------|
| 2019-2020 | 3            | 0                | 3                      | 54             | 101                | 7                    | 7                   | 169                      | 129                         | 40                       |
| 2020-2021 | 0            | 0                | 0                      | 67             | 2                  | 7                    | 1                   | 77                       | 173                         | -96                      |
| 2021-2022 | 1            | 2                | -1                     | 115            | 36                 | 2                    | 9                   | 162                      | 158                         | 4                        |
| 2022-2023 | 0            | 2                | -2                     | 63             | 7                  | 14                   | 3                   | 87                       | 162                         | -75                      |
| 2023-2024 | 0            | 2                | -2                     | 72             | 0                  | 17                   | 3                   | 92                       | 138                         | -46                      |
| Average   | 1            | 1                | 0                      | 74             | 29                 | 9                    | 5                   | 117                      | 152                         | -35                      |