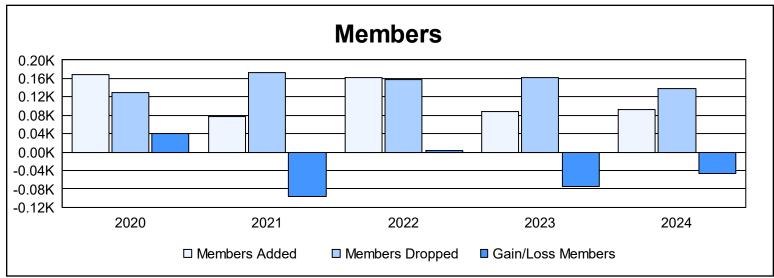

District 11 B1 As of June 2024 Cumulative

| Year      | New<br>Clubs | Dropped<br>Clubs | Gain/<br>Loss<br>Clubs | New<br>Members | Charter<br>Members | Reinstate<br>Members | Transfer<br>Members | Total<br>Member<br>Added | Total<br>Members<br>Dropped | Gain/<br>Loss<br>Members |
|-----------|--------------|------------------|------------------------|----------------|--------------------|----------------------|---------------------|--------------------------|-----------------------------|--------------------------|
| 2019-2020 | 3            | 0                | 3                      | 54             | 101                | 7                    | 7                   | 169                      | 129                         | 40                       |
| 2020-2021 | 0            | 0                | 0                      | 67             | 2                  | 7                    | 1                   | 77                       | 173                         | -96                      |
| 2021-2022 | 1            | 2                | -1                     | 115            | 36                 | 2                    | 9                   | 162                      | 158                         | 4                        |
| 2022-2023 | 0            | 2                | -2                     | 63             | 7                  | 14                   | 3                   | 87                       | 162                         | -75                      |
| 2023-2024 | 0            | 2                | -2                     | 72             | 0                  | 17                   | 3                   | 92                       | 138                         | -46                      |
| Average   | 1            | 1                | 0                      | 74             | 29                 | 9                    | 5                   | 117                      | 152                         | -35                      |